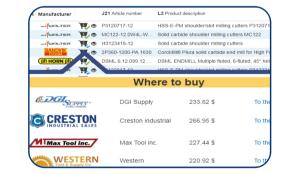

#### Source..

Find a local distributor and purchase your tool in one easy step. A local distributor is available to ensure the tool is being applied properly, allowing for maximum productivity and efficiency in your machining application.

#### Source.

Source from a local distributor.